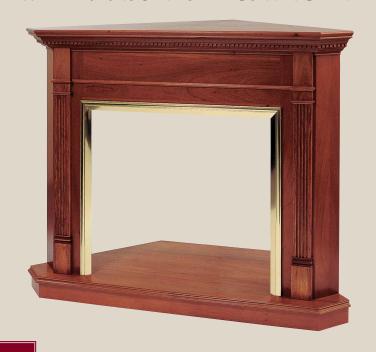

#### WILLIAMSBURG STRAIGHT 3 CORNER CABINET

### PROVIDENCE ARCH 5 CABINET

### WILLIAMSBURG STRAIGHT 1 CORNER CABINET

## CABINETS