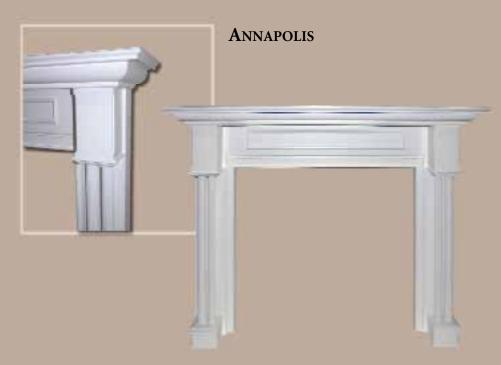

# VISIT THE MOUNT VERNON MANTEL COMPANY® ONLINE

lassic contours and quality craftsmanship go into every element of the American Collection. Featuring time-honored design, these mantels recreate the traditional look found in many early American homes.

Our standard mantels are available in select oak, stain grade poplar, and paint grade.

Selecting a mantel from the American Collection is a great way to add charm and timeless elegance to an important room.