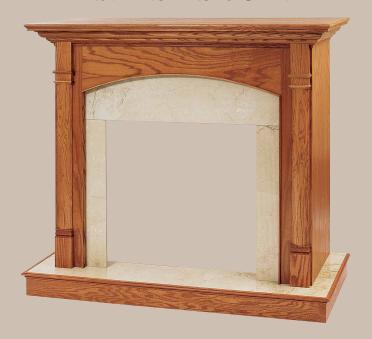

# VISIT THE MOUNT VERNON MANTEL COMPANY® ONLINE

lassic contours and quality craftsmanship go into every element of the American Collection. Featuring time-honored design, these mantels recreate the traditional look found in many early American homes.

Our standard mantels are available in select oak, stain grade poplar, and paint grade.

Selecting a mantel from the American Collection is a great way to add charm and timeless elegance to an important room.