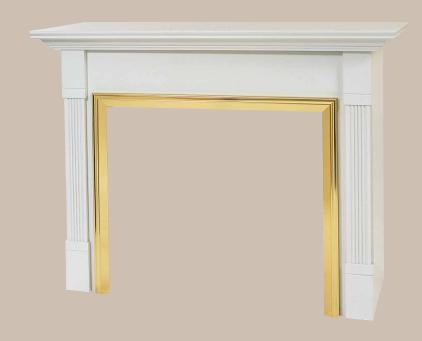

# VISIT THE MOUNT VERNON MANTEL COMPANY® ONLINE

lassic contours and quality craftsmanship go into every element of the American Collection. Featuring time-honored design, these mantels recreate the traditional look found in many early American homes.

Our standard mantels are available in select oak, stain grade poplar, and paint grade.

Selecting a mantel from the American Collection is a great way to add charm and timeless elegance to an important room.