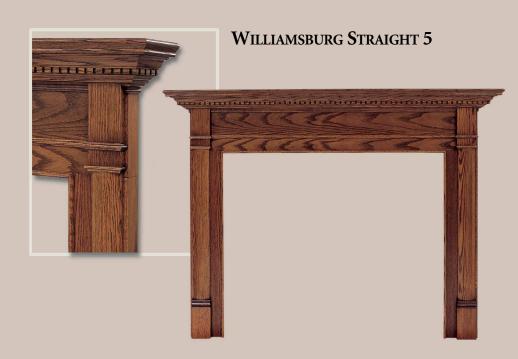

elegance to an important room.





























188 E. William Street

Delaware, OH 43015

Phone: 740-513-2150

Toll Free: 888-626-8351

Fax: 740-363-9896

www.MountVernonMantels.com sales@MountVernonMantels.com

# THE INDEPENDENCE COLLECTION

ince home design is increasingly an expression of your family's unique taste and individuality, we created the Independence Collection: modular mantels that you can design to your taste and décor.

Choices include convex crown or crown with dentil inlay, traditional straight or graceful arched pediments, and any of our five distinctive moulding profiles for the legs.

These unique design options make it possible for you to create a custom solution to match your individual preferences and style.









## THE INDEPENDENCE COLLECTION





## INDEPENDENCE OPTIONS

PROVIDENCE (Straight)



WILLIAMSBURG (Straight)



### PEDIMENT

PROVIDENCE (Arch)



### WILLIAMSBURG (Arch)



To develop your Independence Collection mantel, just follow these four easy steps:

- Choose a pediment style: Providence or Williamsburg;
- Choose a pediment type to determine the shape of your mantel opening: Straight or Arched;
- Choose a mantel leg style: 1, 2, 3, 4 or 5
- Choose your wood specie: red oak, stain grade poplar, or paint grade. Cherry, maple and mahogany are also available by special order.

All of these options are both structurally and aesthetically modular; any choice results in a beautiful masterpiece.

### INDEPENDENCE LEG OPTIONS



# THE FILLMORE COLLECTION

he Fillmore Collection is the newest family in a long heritage of dis