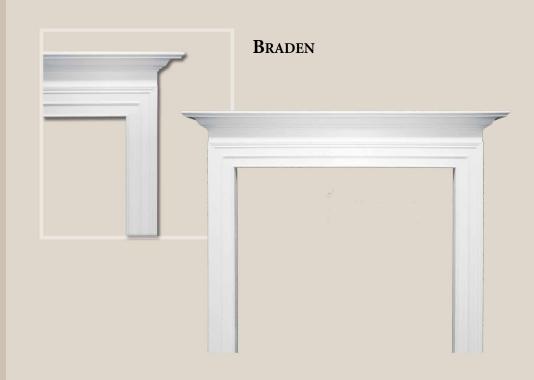

# VISIT THE MOUNT VERNON MANTEL COMPANY® ONLINE

lassic contours and quality craftsmanship go into every element of the American Collection. Featuring time-honored design, these mantels recreate the traditional look found in many early American homes.

Our standard mantels are available in select oak, stain grade poplar, and paint grade.

Selecting a mantel from the American Collection is a great way to add charm and timeless elegance to an important room.