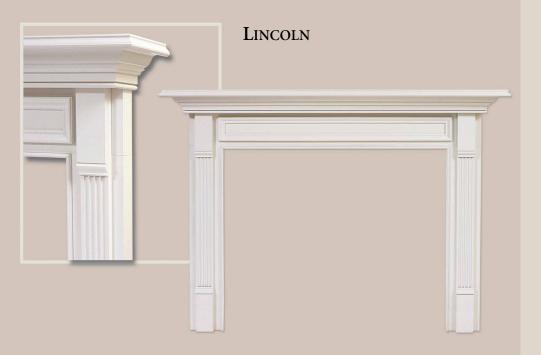

# VISIT THE MOUNT VERNON MANTEL COMPANY® ONLINE

lassic contours and quality craftsmanship go into every element of the American Collection. Featuring time-honored design, these mantels recreate the traditional look found in many early American homes.

Our standard mantels are available in select oak, stain grade poplar, and paint grade.

Selecting a mantel from the American Collection is a great way to add charm and timeless elegance to an important room.