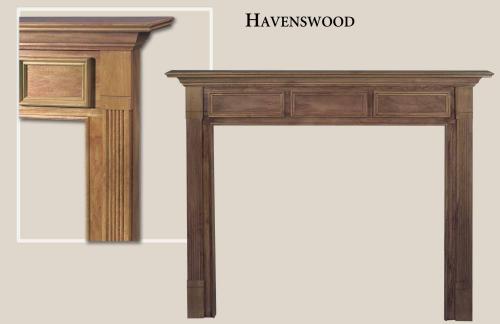

# VISIT THE MOUNT VERNON MANTEL COMPANY® ONLINE

lassic contours and quality craftsmanship go into every element of the American Collection. Featuring time-honored design, these mantels recreate the traditional look found in many early American homes.

Our standard mantels are available in select oak, stain grade poplar, and paint grade.

Selecting a mantel from the American Collection is a great way to add charm and timeless elegance to an important room.