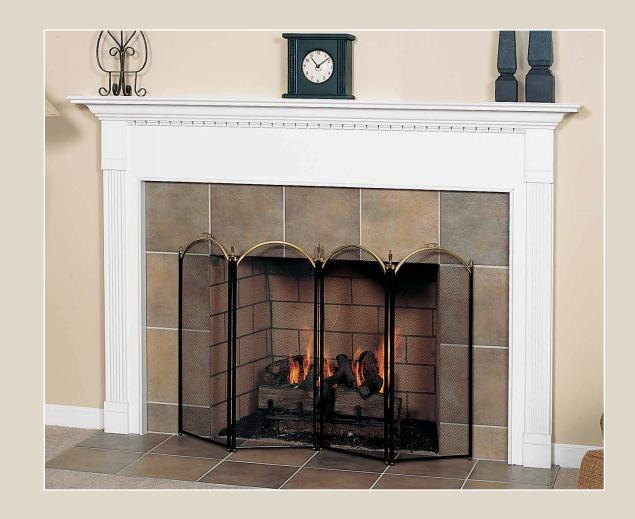

# VISIT THE MOUNT VERNON MANTEL COMPANY® ONLINE

lassic contours and quality craftsmanship go into every element of the American Collection. Featuring time-honored design, these mantels recreate the traditional look found in many early American homes.

Our standard mantels are available in select oak, stain grade poplar, and paint grade.

Selecting a mantel from the American Collection is a great way to add charm and timeless elegance to an important room.