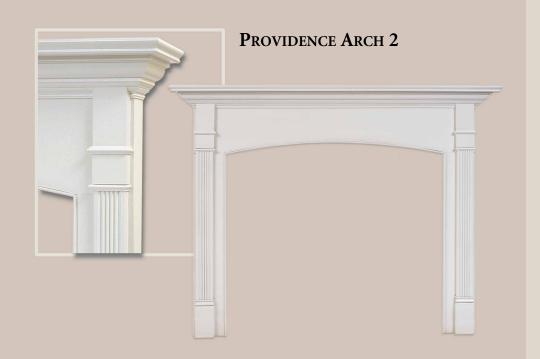

## INDEPENDENCE OPTIONS

PROVIDENCE (Straight)

WILLIAMSBURG (Straight)

### PEDIMENT

PROVIDENCE (Arch)

### WILLIAMSBURG (Arch)

To develop your Independence Collection mantel, just follow these four easy steps:

- Choose a pediment style: Providence or Williamsburg;
- Choose a pediment type to determine the shape of your mantel opening: Straight or Arched;
- Choose a mantel leg style: 1, 2, 3, 4 or 5
- Choose your wood specie: red oak, stain grade poplar, or paint grade. Cherry, maple and mahogany are also available by special order.