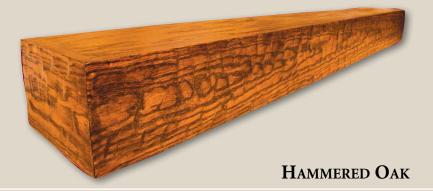

### HOMESTEAD MANTEL SHELVES

omestead Mantel Shelves can add character and charm to any area in your home. The rustic chiseled and hammered looks are taken from the best of nature.

In the 1800's timber beams were crafted by hand by homesteaders. Our Homestead Mantel Shelf series is made to replicate the look of a solid beam. Our hollow mantel shelves are lightweight and easy to install with our included cleat system.

Our shelves are custom built to fit your application and available in oak or poplar.