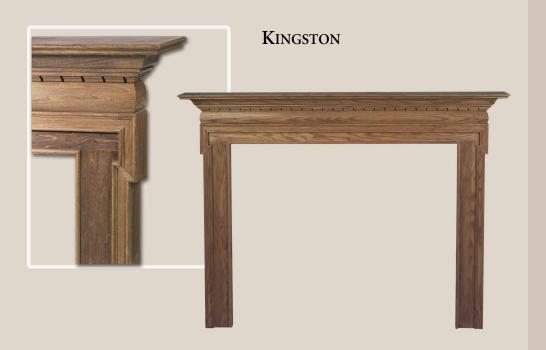

# VISIT THE MOUNT VERNON MANTEL COMPANY® ONLINE

lassic contours and quality craftsmanship go into every element of the American Collection. Featuring time-honored design, these mantels recreate the traditional look found in many early American homes.

Our standard mantels are available in select oak, stain grade poplar, and paint grade.

Selecting a mantel from the American Collection is a great way to add charm and timeless elegance to an important room.