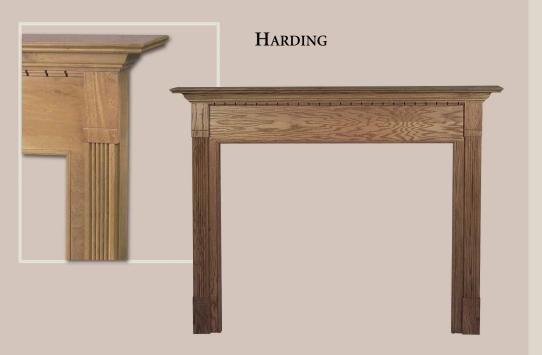

# VISIT THE MOUNT VERNON MANTEL COMPANY® ONLINE

lassic contours and quality craftsmanship go into every element of the American Collection. Featuring time-honored design, these mantels recreate the traditional look found in many early American homes.

Our standard mantels are available in select oak, stain grade poplar, and paint grade.

Selecting a mantel from the American Collection is a great way to add charm and timeless elegance to an important room.