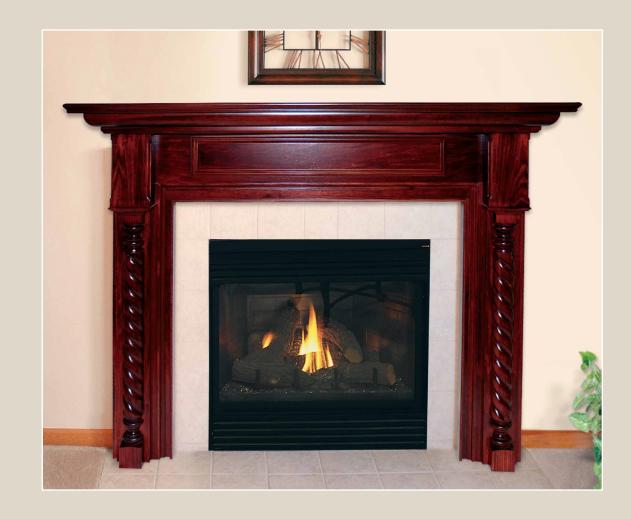

# THE FILLMORE COLLECTION

he Fillmore Collection is the newest family in a long heritage of distinct, traditional mantels from The Mount Vernon Mantel Company.

This bold look, with its turned leg accents and fine detail can highlight any fireplace and make it the focal point that you desire.

Offered with the same flexibility as our other mantels, you're sure to find the right combination of specie and stain to fit your room and your decor.