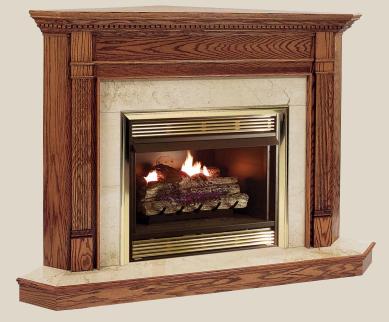

# CABINETS

o enhance the look of your direct-vent or vent-less fireplace unit, select a handsome Mount Vernon Mantel Company cabinet. Our fireplace cabinets add fine furniture and built-in features to a straight wall or corner room placement. We manufacture a series of universal cabinets that accommodate a wide variety of commonly available fireplace units without modification. And of course, we can custom make a cabinet to fit almost any other fireplace unit. In addition, we offer accessories such as bookcase tops, bookcase shelves, and hearths that can further enhance the appearance and functionality of your cabinet choice.

Like our surround mantels, the fireplace cabinet line features all of the most popular classic profiles in the American Collection, as well as the ability to individualize your design choice in the Independence Collection. All cabinets are available in select red oak, stain grade poplar or paint grade. Cherry, maple and mahogany are available by special order.