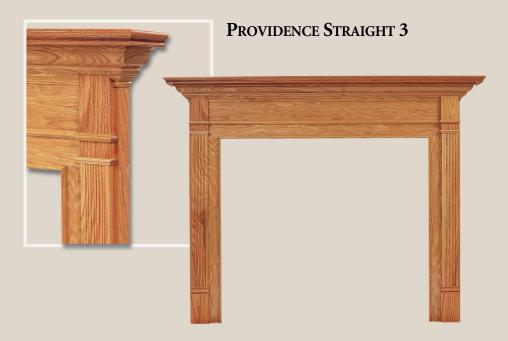

## INDEPENDENCE OPTIONS

PROVIDENCE (Straight)

WILLIAMSBURG (Straight)

### PEDIMENT

PROVIDENCE (Arch)

### WILLIAMSBURG (Arch)

To develop your Independence Collection mantel, just follow these four easy steps:

- Choose a pediment style: Providence or Williamsburg;
- Choose a pediment type to determine the shape of your mantel opening: Straight or Arched;
- Choose a mantel leg style: 1, 2, 3, 4 or 5
- Choose your wood specie: red oak, stain grade poplar, or paint grade. Cherry, maple and mahogany are also available by special order.