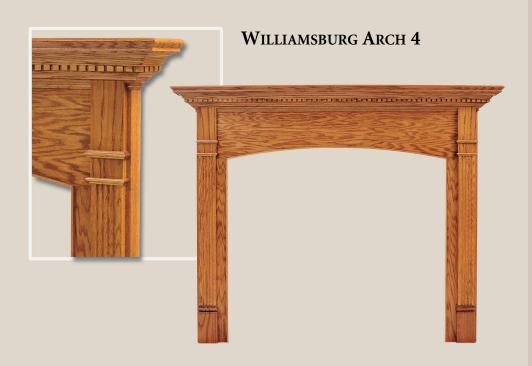

## INDEPENDENCE OPTIONS

PROVIDENCE (Straight)

WILLIAMSBURG (Straight)

### WILLIAMSBURG (Arch)

To develop your Independence Collection mantel, just follow these four easy steps:

- Choose a pediment style: Providence or Williamsburg;
- Choose a pediment type to determine the shape of your mantel opening: Straight or Arched;
- Choose a mantel leg style: 1, 2, 3, 4 or 5
- Choose your wood specie: red oak, stain grade poplar, or paint grade. Cherry, maple and mahogany are also available by special order.