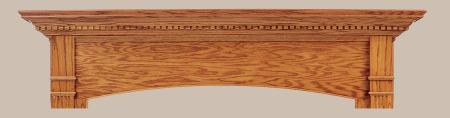

# VISIT THE MOUNT VERNON MANTEL COMPANY® ONLINE

lassic contours and quality craftsmanship go into every element of the American Collection. Featuring time-honored design, these mantels recreate the traditional look found in many early American homes.

Our standard mantels are available in select oak, stain grade poplar, and paint grade.

Selecting a mantel from the American Collection is a great way to add charm and timeless elegance to an important room.