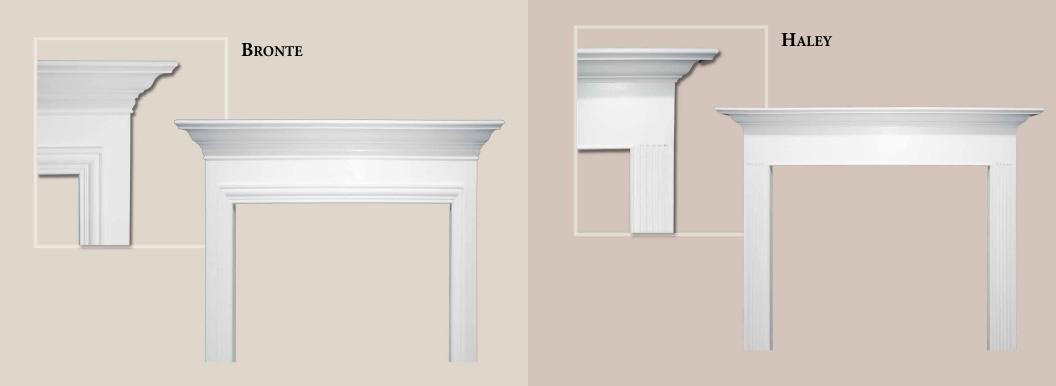

# VISIT THE MOUNT VERNON MANTEL COMPANY® ONLINE

lassic contours and quality craftsmanship go into every element of the American Collection. Featuring time-honored design, these mantels recreate the traditional look found in many early American homes.

Our standard mantels are available in select oak, stain grade poplar, and paint grade.

Selecting a mantel from the American Collection is a great way to add charm and timeless elegance to an important room.