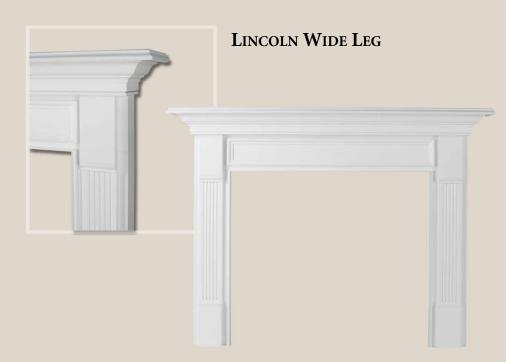

# VISIT THE MOUNT VERNON MANTEL COMPANY® ONLINE

lassic contours and quality craftsmanship go into every element of the American Collection. Featuring time-honored design, these mantels recreate the traditional look found in many early American homes.

Our standard mantels are available in select oak, stain grade poplar, and paint grade.

Selecting a mantel from the American Collection is a great way to add charm and timeless elegance to an important room.