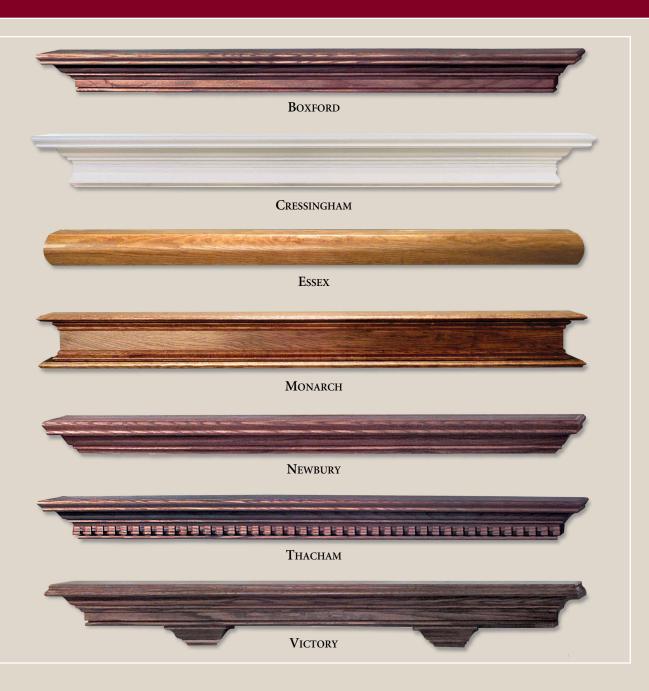

# SHELVES

### **DESIGNER SHELVES**

olid wood mantel shelves from The Mount Vernon
Mantel Company are the perfect
solution when you have limited wall
space or prefer a simpler hearth
design. Our hardwood shelves are
available in a wide range of styles from
traditional to contemporary. All of
our shelves are crafted with the same
attention to detail as our surround
mantels and fireplace cabinets.