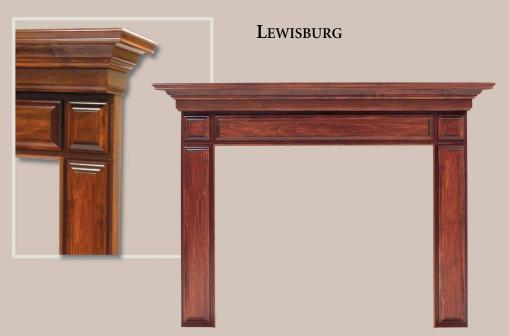

# VISIT THE MOUNT VERNON MANTEL COMPANY® ONLINE

lassic contours and quality craftsmanship go into every element of the American Collection. Featuring time-honored design, these mantels recreate the traditional look found in many early American homes.

Our standard mantels are available in select oak, stain grade poplar, and paint grade.

Selecting a mantel from the American Collection is a great way to add charm and timeless elegance to an important room.