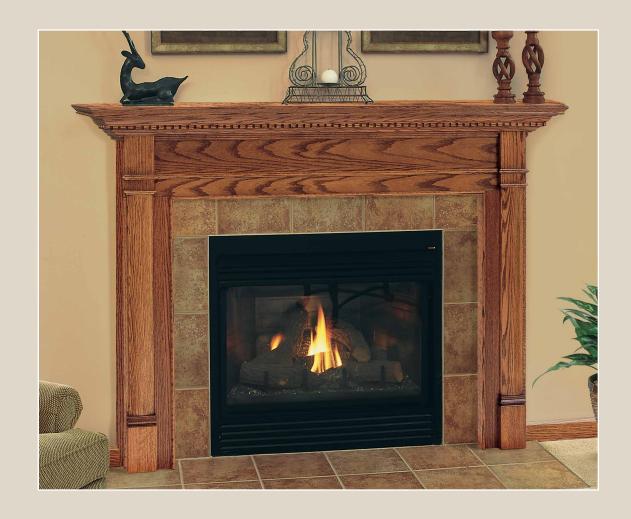

# VISIT THE MOUNT VERNON MANTEL COMPANY® ONLINE

lassic contours and quality craftsmanship go into every element of the American Collection. Featuring time-honored design, these mantels recreate the traditional look found in many early American homes.

Our standard mantels are available in select oak, stain grade poplar, and paint grade.

Selecting a mantel from the American Collection is a great way to add charm and timeless elegance to an important room.