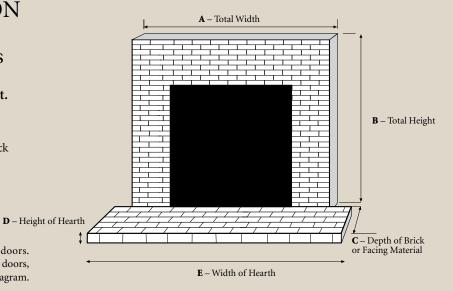

#### **Custom and Standard Mantels**

Measure as shown on the fireplace to the right.

- \_\_ A. Measure the width from side to side
- \_\_ B. Measure the height from top to bottom
- C. Measure the depth of the facing material or brick
- \_\_ D. Measure the height of the hearth from floor to top of hearth, if applicable
- \_\_ E. Measure the width from side to side

Minimum Space Requirements. Watch for windows and doors. Before measuring for your mantel piece, be sure all windows, doors, electrical outlets, and gas valves are marked on the ordering diagram.

188 E. William Street