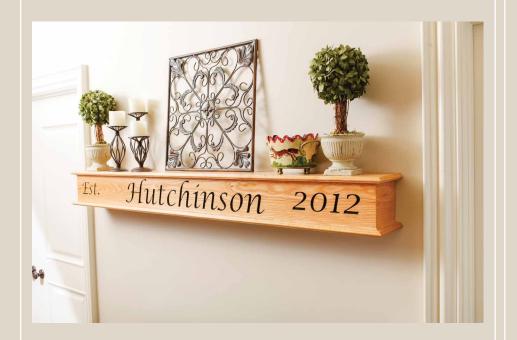

### **CUSTOM ENGRAVED SHELVES**

ooking to personalize that special area of your home? Our solid wood custom engraved shelves are a great way to enhance any area. Your name or message can be custom engraved to help you create that distinctive centerpiece.