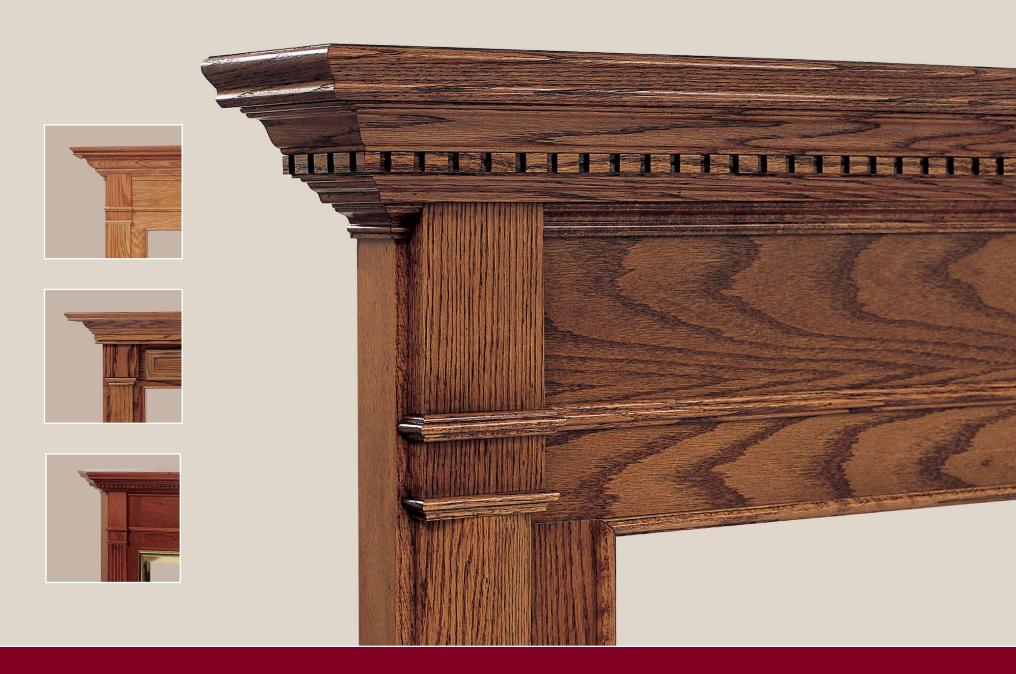

# VISIT THE MOUNT VERNON MANTEL COMPANY® ONLINE

lassic contours and quality craftsmanship go into every element of the American Collection. Featuring time-honored design, these mantels recreate the traditional look found in many early American homes.

Our standard mantels are available in select oak, stain grade poplar, and paint grade.

Selecting a mantel from the American Collection is a great way to add charm and timeless elegance to an important room.

# THE INDEPENDENCE COLLECTION

ince home design is increasingly an expression of your family's unique taste and individuality, we created the Independence Collection: modular mantels that you can design to your taste and décor.

Choices include convex crown or crown with dentil inlay, traditional straight or graceful arched pediments, and any of our five distinctive moulding profiles for the legs.

These unique design options make it possible for you to create a custom solution to match your individual preferences and style.