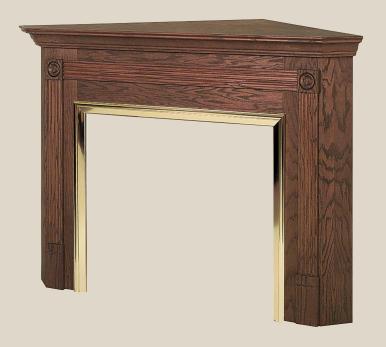

nd of course, we can custom make a cabinet to fit almost any other fireplace unit. In addition, we offer accessories such as bookcase tops, bookcase shelves, and hearths that can further enhance the appearance and functionality of your cabinet choice.

Like our surround mantels, the fireplace cabinet line features all of the most popular classic profiles in the American Collection, as well as the ability to individualize your design choice in the Independence Collection. All cabinets are available in select red oak, stain grade poplar or paint grade. Cherry, maple and mahogany are available by special order.



#### WILLIAMSBURG STRAIGHT 3 CORNER CABINET



### PROVIDENCE ARCH 5 CABINET



### WILLIAMSBURG STRAIGHT 1 CORNER CABINET



## CABINETS

### SAINT GEORGE STRAIGHT CORNER CABINET



### HARDING STRAIGHT CABINET



## **ORDERING INFORMATION**

#### **Custom and Standard Mantels**

Measure as shown on the fireplace to the right.

- \_\_ A. Measure the width from side to side
- \_\_ B. Measure the height from top to bottom
- C. Measure the depth of the facing material or brick
- \_\_ D. Measure the height of the hearth from floor to top of hearth, if applicable
- \_\_ E. Measure the width from side to side

Minimum Space Requirements. Watch for windows and doors. Before measuring for your mantel piece, be sure all windows, doors, electrical outlets, and gas valves are marked on the ordering diagram.





188 E. William Street

Delaware, OH 43015

Phone: 740-513-2150

Toll Free: 888-626-8351

Fax: 740-363-9896

www.MountVernonMantels.com sales@MountVernonMantels.com