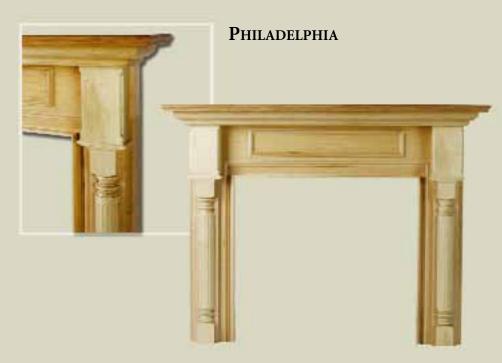

# VISIT THE MOUNT VERNON MANTEL COMPANY® ONLINE

lassic contours and quality craftsmanship go into every element of the American Collection. Featuring time-honored design, these mantels recreate the traditional look found in many early American homes.

Our standard mantels are available in select oak, stain grade poplar, and paint grade.

Selecting a mantel from the American Collection is a great way to add charm and timeless elegance to an important room.