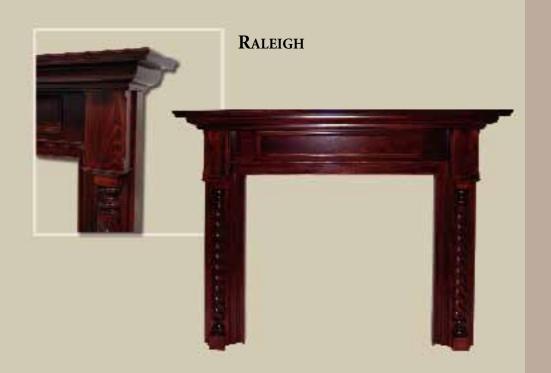

# THE FILLMORE COLLECTION

he Fillmore Collection is the newest family in a long heritage of distinct, traditional mantels from The Mount Vernon Mantel Company.

This bold look, with its turned leg accents and fine detail can highlight any fireplace and make it the focal point that you desire.

Offered with the same flexibility as our other mantels, you're sure to find the right combination of specie and stain to fit your room and your decor.