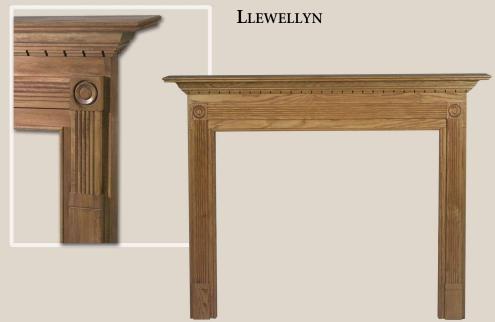

# VISIT THE MOUNT VERNON MANTEL COMPANY® ONLINE

lassic contours and quality craftsmanship go into every element of the American Collection. Featuring time-honored design, these mantels recreate the traditional look found in many early American homes.

Our standard mantels are available in select oak, stain grade poplar, and paint grade.

Selecting a mantel from the American Collection is a great way to add charm and timeless elegance to an important room.