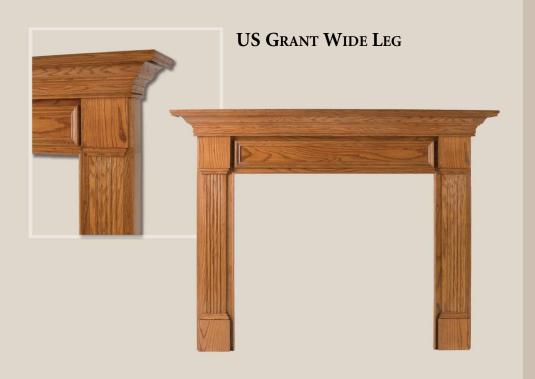

# VISIT THE MOUNT VERNON MANTEL COMPANY® ONLINE

lassic contours and quality craftsmanship go into every element of the American Collection. Featuring time-honored design, these mantels recreate the traditional look found in many early American homes.

Our standard mantels are available in select oak, stain grade poplar, and paint grade.

Selecting a mantel from the American Collection is a great way to add charm and timeless elegance to an important room.