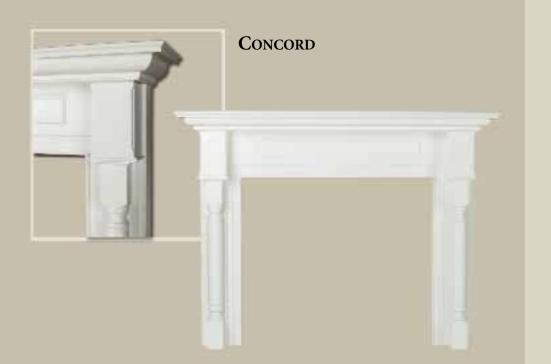

# VISIT THE MOUNT VERNON MANTEL COMPANY® ONLINE

lassic contours and quality craftsmanship go into every element of the American Collection. Featuring time-honored design, these mantels recreate the traditional look found in many early American homes.

Our standard mantels are available in select oak, stain grade poplar, and paint grade.

Selecting a mantel from the American Collection is a great way to add charm and timeless elegance to an important room.