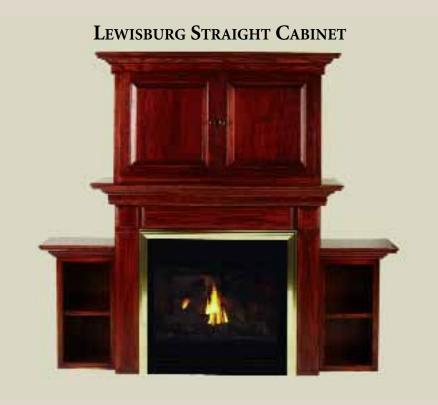

o a straight wall or corner room placement. We manufacture a series of universal cabinets that accommodate a wide variety of commonly available fireplace units without modification. And of course, we can custom make a cabinet to fit almost any other fireplace unit. In addition, we offer accessories such as bookcase tops, bookcase shelves, and hearths that can further enhance the appearance and functionality of your cabinet choice.

Like our surround mantels, the fireplace cabinet line features all of the most popular classic profiles in the American Collection, as well as the ability to individualize your design choice in the Independence Collection. All cabinets are available in select red oak, stain grade poplar or paint grade. Cherry, maple and mahogany are available by special order.



#### WILLIAMSBURG STRAIGHT 3 CORNER CABINET



### PROVIDENCE ARCH 5 CABINET



### WILLIAMSBURG STRAIGHT 1 CORNER CABINET



## CABINETS

### SAINT GEORGE STRAIGHT CORNER CABINET



### HARDING STRAIGHT CABINET



## **ORDERING INFORMATION**

#### **Custom and Standard Mantels**

Measure as shown on the fireplace to the right.

- \_\_ A. Measure the width from side to side
- \_\_ B. Measure the height from top to bottom
- C. Measure the depth of the facing material or brick
- \_\_ D. Measure the height of the hearth from floor to top of hearth, if applicable
- \_\_ E. Measure the width from side to side

Minimum Space Requirements. Watch for windows and doors. Before measuring for your mantel piece, be sure all windows, doors, electrical outlets, and gas valves are marked on the orderin