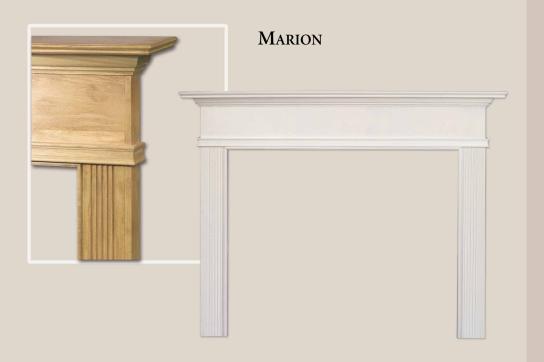

# VISIT THE MOUNT VERNON MANTEL COMPANY® ONLINE

lassic contours and quality craftsmanship go into every element of the American Collection. Featuring time-honored design, these mantels recreate the traditional look found in many early American homes.

Our standard mantels are available in select oak, stain grade poplar, and paint grade.

Selecting a mantel from the American Collection is a great way to add charm and timeless elegance to an important room.