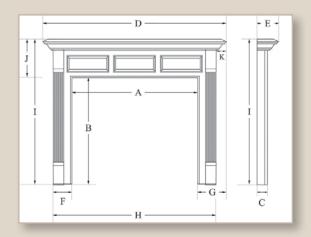

#### **Custom and Standard Mantels**

Measure as shown on the fireplace to the right.

- \_\_ A. Measure the width from side to side
- \_\_ B. Measure the height from top to bottom
- C. Measure the depth of the facing material or brick
- \_\_ D. Measure the height of the hearth from floor to top of hearth, if applicable
- \_\_ E. Measure the width from side to side

Minimum Space Requirements. Watch for windows and doors. Before measuring for your mantel piece, be sure all windows, doors, electrical outlets, and gas valves are marked on the ordering diagram.

188 E. William Street