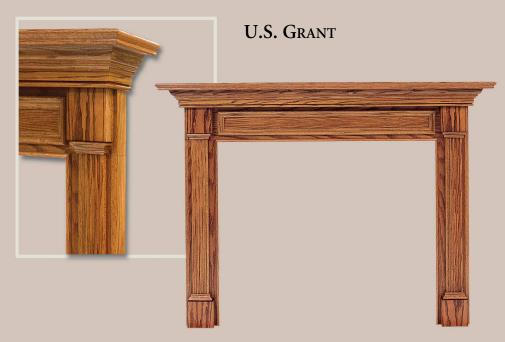

# VISIT THE MOUNT VERNON MANTEL COMPANY® ONLINE

lassic contours and quality craftsmanship go into every element of the American Collection. Featuring time-honored design, these mantels recreate the traditional look found in many early American homes.

Our standard mantels are available in select oak, stain grade poplar, and paint grade.

Selecting a mantel from the American Collection is a great way to add charm and timeless elegance to an important room.