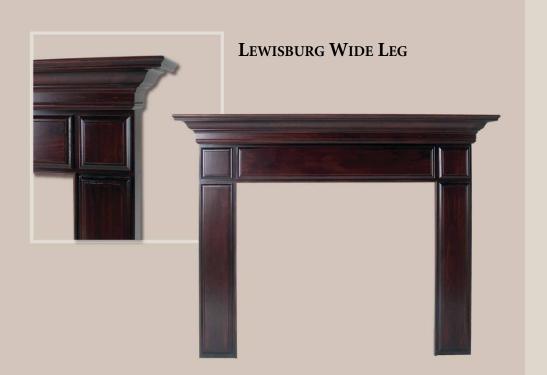

# VISIT THE MOUNT VERNON MANTEL COMPANY® ONLINE

lassic contours and quality craftsmanship go into every element of the American Collection. Featuring time-honored design, these mantels recreate the traditional look found in many early American homes.

Our standard mantels are available in select oak, stain grade poplar, and paint grade.

Selecting a mantel from the American Collection is a great way to add charm and timeless elegance to an important room.