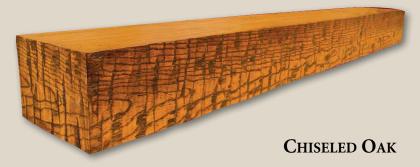

### HOMESTEAD MANTEL SHELVES

omestead Mantel Shelves can add character and charm to any area in your home. The rustic chiseled and hammered looks are taken from the best of nature.

In the 1800's timber beams were crafted by hand by homesteaders. Our Homestead Mantel Shelf series is made to replicate the look of a solid beam. Our hollow mantel shelves are lightweight and easy to install with our included cleat system.

Our shelves are custom built to fit your application and available in oak or poplar.