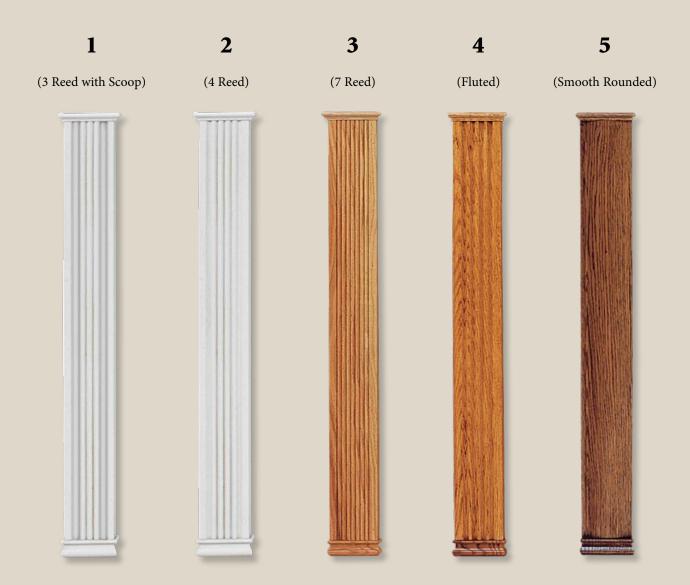

Choices include convex crown or crown with dentil inlay, traditional straight or graceful arched pediments, and any of our five distinctive moulding profiles for the legs.

These unique design options make it possible for you to create a custom solution to match your individual preferences and style.

### WILLIAMSBURG (Arch)

To develop your Independence Collection mantel, just follow these four easy steps:

- Choose a pediment style: Providence or Williamsburg;
- Choose a pediment type to determine the shape of your mantel opening: Straight or Arched;
- Choose a mantel leg style: 1, 2, 3, 4 or 5
- Choose your wood specie: red oak, stain grade poplar, or paint grade. Cherry, maple and mahogany are also available by special order.

### INDEPENDENCE LEG OPTIONS